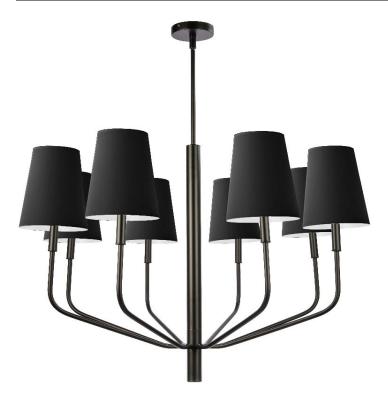

## ELN-368C-MB-797 - 8LT Incandescent Pendant, MB w/ BLK Shades

## 8 Light Incandescent Pendant, Matte Black w/ Black Shades

| Height<br>Width/Length<br>Depth<br>Weight                                                | 28<br>36<br>36<br>13      | No. of Bulbs<br>LED Compatible<br>Total Wattage           | 8<br>LED Compatible<br>480                                     |
|------------------------------------------------------------------------------------------|---------------------------|-----------------------------------------------------------|----------------------------------------------------------------|
| Body Material<br>Finish/Color<br>Type of Finish                                          | Fabric<br>Black<br>Fabric | Second Material Second Finish/Color Second Type of Finish | Metal<br>Matte Black<br>Painted                                |
| Bulb 1 Amount Bulb 1 Base Type Bulb 1 Max Watt. Bulb 1 Included Bulb 1 Lumens Bulb 1 CRI | 8<br>E12<br>60<br>No      | Rated For Voltage  Approval Warranty Instal Position      | Dry Location<br>120V<br>cUL or equivalent<br>1 Year<br>Ceiling |