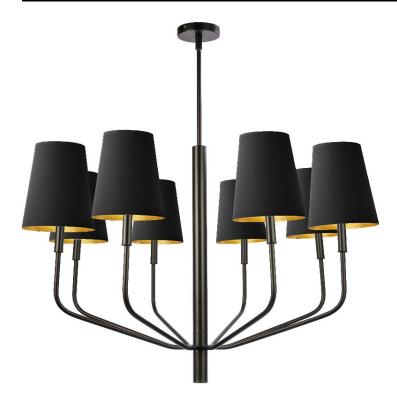

## ELN-368C-MB-698 - 8LT Incandescent Pendant, MB w/ BLK Shades

## 8 Light Incandescent Pendant, Matte Black w/ Black Shades

| Height<br>Width/Length<br>Depth<br>Weight                                                | 28<br>36<br>36<br>13      | No. of Bulbs<br>LED Compatible<br>Total Wattage                 | 8<br>LED Compatible<br>480                                     |
|------------------------------------------------------------------------------------------|---------------------------|-----------------------------------------------------------------|----------------------------------------------------------------|
| Body Material<br>Finish/Color<br>Type of Finish                                          | Fabric<br>Black<br>Fabric | Second Material<br>Second Finish/Color<br>Second Type of Finish | Metal<br>Matte Black<br>Painted                                |
| Bulb 1 Amount Bulb 1 Base Type Bulb 1 Max Watt. Bulb 1 Included Bulb 1 Lumens Bulb 1 CRI | 8<br>E12<br>60<br>No      | Rated For<br>Voltage<br>Approval<br>Warranty<br>Instal Position | Dry Location<br>120V<br>cUL or equivalent<br>1 Year<br>Ceiling |