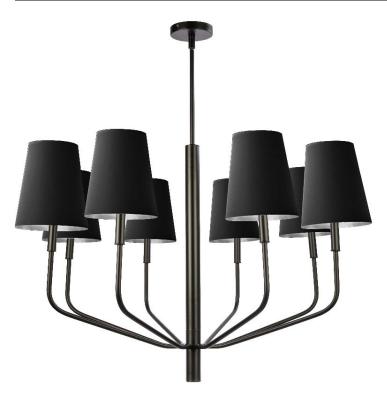

## ELN-368C-MB-697 - 8LT Incandescent Pendant, MB w/ BLK Shades

## 8 Light Incandescent Pendant, Matte Black w/ Black Shades

| Height<br>Width/Length<br>Depth<br>Weight                                                 | 28<br>36<br>36<br>13      | No. of Bulbs<br>LED Compatible<br>Total Wattage                 | 8<br>LED Compatible<br>480                          |
|-------------------------------------------------------------------------------------------|---------------------------|-----------------------------------------------------------------|-----------------------------------------------------|
| Body Material<br>Finish/Color<br>Type of Finish                                           | Fabric<br>Black<br>Fabric | Second Material<br>Second Finish/Color<br>Second Type of Finish | Metal<br>Matte Black<br>Painted                     |
| Bulb 1 Amount<br>Bulb 1 Base Type<br>Bulb 1 Max Watt.<br>Bulb 1 Included<br>Bulb 1 Lumens | 8<br>E12<br>60<br>No      | Rated For<br>Voltage<br>Approval<br>Warranty                    | Dry Location<br>120V<br>cUL or equivalent<br>1 Year |
| Bulb 1 CRI                                                                                |                           | Instal Position                                                 | Ceiling                                             |