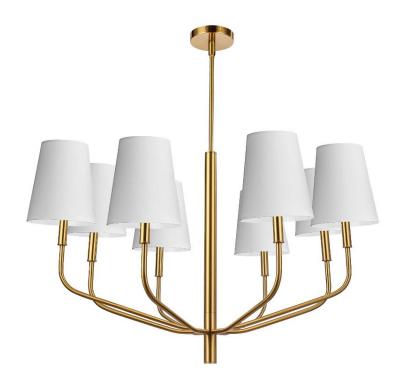

## ELN-368C-AGB-790 - 8LT Incandescent Pendant, AGB w/ WH Shades

## 8 Light Incandescent Pendant, Aged Brass w/ White Shades

| Height<br>Width/Length<br>Depth<br>Weight       | 28<br>36<br>36<br>13 | No. of Bulbs<br>LED Compatible<br>Total Wattage | 8<br>LED Compatible<br>480 |
|-------------------------------------------------|----------------------|-------------------------------------------------|----------------------------|
| Body Material                                   | Fabric               | Second Material                                 | Metal                      |
| Finish/Color                                    | White                | Second Finish/Color                             | Aged Brass                 |
| Type of Finish                                  | Fabric               | Second Type of Finish                           | Electroplated              |
| Bulb 1 Amount Bulb 1 Base Type Bulb 1 Max Watt. | 8<br>E12<br>60       | Rated For<br>Voltage                            | Dry Location<br>120V       |
| Bulb 1 Included                                 | No                   | Approval                                        | cUL or equivalent          |
| Bulb 1 Lumens                                   |                      | Warranty                                        | 1 Year                     |
| Bulb 1 CRI                                      |                      | Instal Position                                 | Ceiling                    |