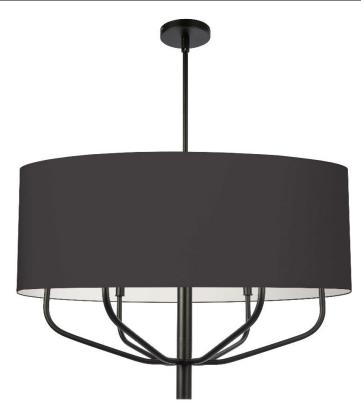

## ELN-306C-MB-797 - 6LT Incandescent Pendant, MB w/ BLK Fabric Shade

6 Light Incandescent Pendant, Matte Black w/ Black Fabric Shade

| Height<br>Width/Length<br>Depth<br>Weight             | 23.5<br>30<br>30<br>10 | No. of Bulbs<br>LED Compatible<br>Total Wattage | 6<br>LED Compatible<br>360 |
|-------------------------------------------------------|------------------------|-------------------------------------------------|----------------------------|
| Body Material                                         | Fabric                 | Second Material                                 | Metal                      |
| Finish/Color                                          | Black                  | Second Finish/Color                             | Matte Black                |
| Type of Finish                                        | Fabric                 | Second Type of Finish                           | Painted                    |
| Bulb 1 Amount<br>Bulb 1 Base Type<br>Bulb 1 Max Watt. | 6<br>E12<br>60         | Rated For<br>Voltage                            | Dry Location<br>120V       |
| Bulb 1 Included                                       | No                     | Approval                                        | cUL or equivalent          |
| Bulb 1 Lumens                                         |                        | Warranty                                        | 1 Year                     |
| Bulb 1 CRI                                            |                        | Instal Position                                 | Ceiling                    |