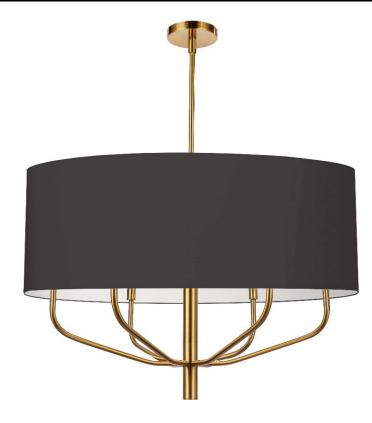

## ELN-306C-AGB-797 - 6LT Incandescent Pendant, AGB w/ BLK Fabric Shade

6 Light Incandescent Pendant, Aged Brass w/ Black Fabric Shade

| Height<br>Width/Length<br>Depth<br>Weight                                     | 23.5<br>30<br>30<br>10 | No. of Bulbs<br>LED Compatible<br>Total Wattage | 6<br>LED Compatible<br>360 |
|-------------------------------------------------------------------------------|------------------------|-------------------------------------------------|----------------------------|
| Body Material                                                                 | Fabric                 | Second Material                                 | Metal                      |
| Finish/Color                                                                  | Black                  | Second Finish/Color                             | Aged Brass                 |
| Type of Finish                                                                | Fabric                 | Second Type of Finish                           | Electroplated              |
| Bulb 1 Amount Bulb 1 Base Type Bulb 1 Max Watt. Bulb 1 Included Bulb 1 Lumens | 6                      | Rated For                                       | Dry Location               |
|                                                                               | E12                    | Voltage                                         | 120V                       |
|                                                                               | 60                     | Approval                                        | cUL or equivalent          |
|                                                                               | No                     | Warranty                                        | 1 Year                     |
| Bulb 1 CRI                                                                    |                        | Instal Position                                 | Ceiling                    |