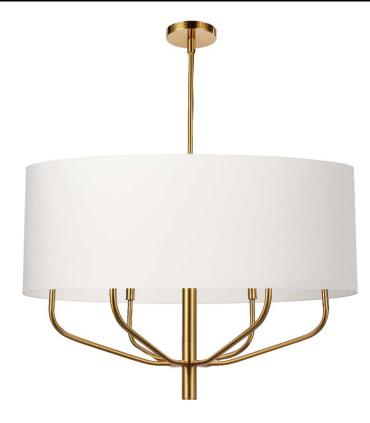

## ELN-306C-AGB-790 - 6LT Incandescent Pendant, AGB w/ WH Fabric Shade

6 Light Incandescent Pendant, Aged Brass w/ White Fabric Shade

| Height<br>Width/Length<br>Depth<br>Weight                                                | 23.5<br>30<br>30<br>10    | No. of Bulbs<br>LED Compatible<br>Total Wattage                 | 6<br>LED Compatible<br>360                                     |
|------------------------------------------------------------------------------------------|---------------------------|-----------------------------------------------------------------|----------------------------------------------------------------|
| Body Material<br>Finish/Color<br>Type of Finish                                          | Fabric<br>White<br>Fabric | Second Material<br>Second Finish/Color<br>Second Type of Finish | Metal<br>Aged Brass<br>Electroplated                           |
| Bulb 1 Amount Bulb 1 Base Type Bulb 1 Max Watt. Bulb 1 Included Bulb 1 Lumens Bulb 1 CRI | 6<br>E12<br>60<br>No      | Rated For Voltage  Approval Warranty Instal Position            | Dry Location<br>120V<br>cUL or equivalent<br>1 Year<br>Ceiling |