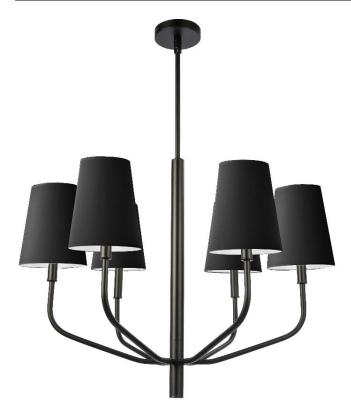

## ELN-286C-MB-797 - 6LT Incandescent Pendant, MB w/ BLK Shades

## 6 Light Incandescent Pendant, Matte Black w/ Black Shades

| Height<br>Width/Length<br>Depth<br>Weight                                                | 23.5<br>28<br>28<br>6     | No. of Bulbs<br>LED Compatible<br>Total Wattage                 | 6<br>LED Compatible<br>360                                     |
|------------------------------------------------------------------------------------------|---------------------------|-----------------------------------------------------------------|----------------------------------------------------------------|
| Body Material<br>Finish/Color<br>Type of Finish                                          | Fabric<br>Black<br>Fabric | Second Material<br>Second Finish/Color<br>Second Type of Finish | Metal<br>Matte Black<br>Painted                                |
| Bulb 1 Amount Bulb 1 Base Type Bulb 1 Max Watt. Bulb 1 Included Bulb 1 Lumens Bulb 1 CRI | 6<br>E12<br>60<br>No      | Rated For<br>Voltage<br>Approval<br>Warranty<br>Instal Position | Dry Location<br>120V<br>cUL or equivalent<br>1 Year<br>Ceiling |