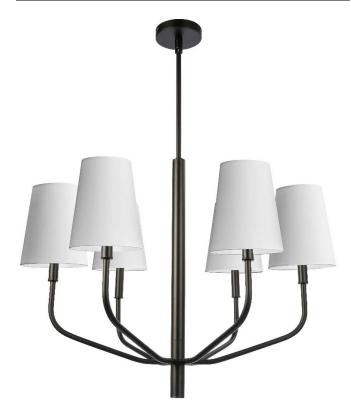

## ELN-286C-MB-790 - 6LT Incandescent Pendant, MB w/ WH Shades

## 6 Light Incandescent Pendant, Matte Black w/ White Shades

| Height<br>Width/Length<br>Depth<br>Weight                                                | 23.5<br>28<br>28<br>6     | No. of Bulbs<br>LED Compatible<br>Total Wattage                 | 6<br>LED Compatible<br>360                                     |
|------------------------------------------------------------------------------------------|---------------------------|-----------------------------------------------------------------|----------------------------------------------------------------|
| Body Material<br>Finish/Color<br>Type of Finish                                          | Fabric<br>White<br>Fabric | Second Material<br>Second Finish/Color<br>Second Type of Finish | Metal<br>Matte Black<br>Painted                                |
| Bulb 1 Amount Bulb 1 Base Type Bulb 1 Max Watt. Bulb 1 Included Bulb 1 Lumens Bulb 1 CRI | 6<br>E12<br>60<br>No      | Rated For<br>Voltage<br>Approval<br>Warranty<br>Instal Position | Dry Location<br>120V<br>cUL or equivalent<br>1 Year<br>Ceiling |