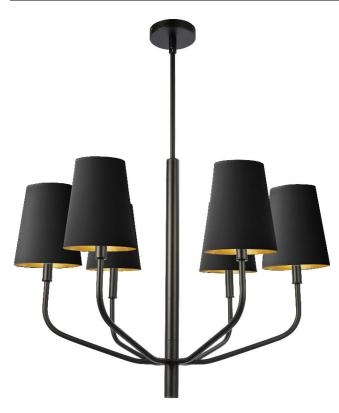

## ELN-286C-MB-698 - 6LT Incandescent Pendant, MB w/ BLK Shades

6 Light Incandescent Pendant, Matte Black w/ White Shades

| Height<br>Width/Length<br>Depth<br>Weight                                                               | 23.5<br>28<br>28<br>6     | No. of Bulbs<br>LED Compatible<br>Total Wattage                 | 6<br>LED Compatible<br>360                                     |
|---------------------------------------------------------------------------------------------------------|---------------------------|-----------------------------------------------------------------|----------------------------------------------------------------|
| Body Material<br>Finish/Color<br>Type of Finish                                                         | Fabric<br>Black<br>Fabric | Second Material<br>Second Finish/Color<br>Second Type of Finish | Metal<br>Matte Black<br>Painted                                |
| Bulb 1 Amount<br>Bulb 1 Base Type<br>Bulb 1 Max Watt.<br>Bulb 1 Included<br>Bulb 1 Lumens<br>Bulb 1 CRI | 6<br>E12<br>60<br>No      | Rated For<br>Voltage<br>Approval<br>Warranty<br>Instal Position | Dry Location<br>120V<br>cUL or equivalent<br>1 Year<br>Ceiling |