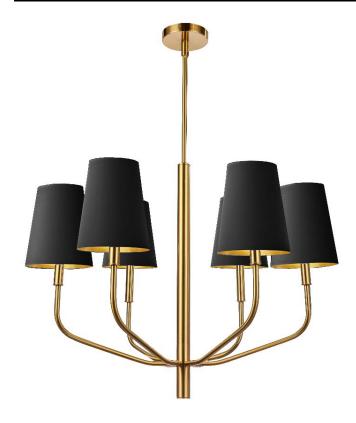

## ELN-286C-AGB-698 - 6LT Incandescent Pendant, AGB w/ BLK Shades

## 6 Light Incandescent Pendant, Aged Brass w/ Black Shades

| Height<br>Width/Length<br>Depth<br>Weight                                                | 23.5<br>28<br>28<br>6     | No. of Bulbs<br>LED Compatible<br>Total Wattage                 | 6<br>LED Compatible<br>360                                     |
|------------------------------------------------------------------------------------------|---------------------------|-----------------------------------------------------------------|----------------------------------------------------------------|
| Body Material<br>Finish/Color<br>Type of Finish                                          | Fabric<br>Black<br>Fabric | Second Material<br>Second Finish/Color<br>Second Type of Finish | Metal<br>Aged Brass<br>Electroplated                           |
| Bulb 1 Amount Bulb 1 Base Type Bulb 1 Max Watt. Bulb 1 Included Bulb 1 Lumens Bulb 1 CRI | 6<br>E12<br>60<br>No      | Rated For<br>Voltage<br>Approval<br>Warranty<br>Instal Position | Dry Location<br>120V<br>cUL or equivalent<br>1 Year<br>Ceiling |