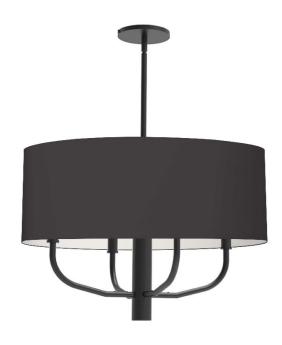

## ELN-224C-MB-797 - 4LT Incandescent Pendant, MB w/ BLK Fabric Shade

## 4 Light Incandescent Pendant, Matte Black w/ Black Fabric Shade

| Height<br>Width/Length<br>Depth<br>Weight                                                | 17.5<br>22<br>22<br>8     | No. of Bulbs<br>LED Compatible<br>Total Wattage                 | 4<br>LED Compatible<br>240                                     |
|------------------------------------------------------------------------------------------|---------------------------|-----------------------------------------------------------------|----------------------------------------------------------------|
| Body Material<br>Finish/Color<br>Type of Finish                                          | Fabric<br>Black<br>Fabric | Second Material<br>Second Finish/Color<br>Second Type of Finish | Metal<br>Matte Black<br>Painted                                |
| Bulb 1 Amount Bulb 1 Base Type Bulb 1 Max Watt. Bulb 1 Included Bulb 1 Lumens Bulb 1 CRI | 4<br>E12<br>60<br>No      | Rated For<br>Voltage<br>Approval<br>Warranty<br>Instal Position | Dry Location<br>120V<br>cUL or equivalent<br>1 Year<br>Ceiling |