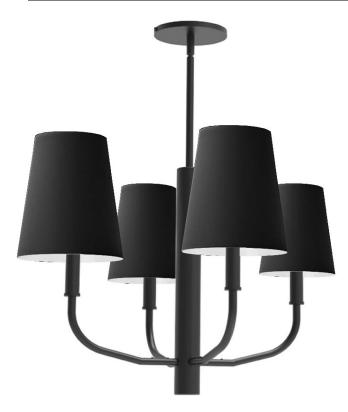

## ELN-214C-MB-797 - 4LT Incandescent Pendant, MB w/ BLK Shades

## 4 Light Incandescent Pendant, Matte Black w/ Black Shades

| Height<br>Width/Length<br>Depth<br>Weight             | 17<br>21<br>21<br>7 | No. of Bulbs<br>LED Compatible<br>Total Wattage | 4<br>LED Compatible<br>240 |
|-------------------------------------------------------|---------------------|-------------------------------------------------|----------------------------|
| Body Material                                         | Fabric              | Second Material                                 | Metal                      |
| Finish/Color                                          | Black               | Second Finish/Color                             | Matte Black                |
| Type of Finish                                        | Fabric              | Second Type of Finish                           | Painted                    |
| Bulb 1 Amount<br>Bulb 1 Base Type<br>Bulb 1 Max Watt. | 4<br>E12<br>60      | Rated For<br>Voltage                            | Dry Location<br>120V       |
| Bulb 1 Included                                       | Νο                  | Approval                                        | cUL or equivalent          |
| Bulb 1 Lumens                                         |                     | Warranty                                        | 1 Year                     |
| Bulb 1 CRI                                            |                     | Instal Position                                 | Ceiling                    |