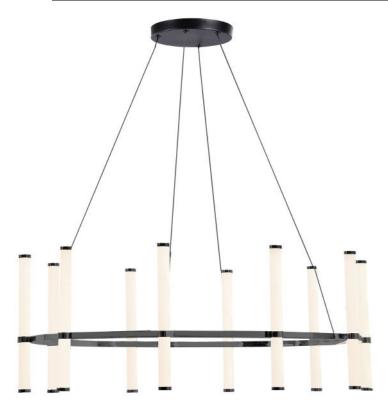

## CVT-3260C-MB - 60W Chandelier, MB w/ WH Acrylic Diffuser

60W Chandelier, Matte Black with White Acrylic Diffuser

| Height<br>Width/Length<br>Depth<br>Weight                                                | 13.75<br>32<br>32<br>7               | No. of Bulbs<br>LED Compatible<br>Total Wattage                 | 10<br>Integrated LED<br>60                                               |
|------------------------------------------------------------------------------------------|--------------------------------------|-----------------------------------------------------------------|--------------------------------------------------------------------------|
| Body Material<br>Finish/Color<br>Type of Finish                                          | Metal<br>Black<br>Painted            | Second Material Second Finish/Color                             | Acrylic<br>White                                                         |
| Bulb 1 Amount Bulb 1 Base Type Bulb 1 Max Watt. Bulb 1 Included Bulb 1 Lumens Bulb 1 CRI | 10<br>LED<br>6<br>Yes<br>4200<br>80+ | Rated For<br>Voltage<br>Approval<br>Warranty<br>Instal Position | Damp Location<br>120V<br>cUL or equivalent<br>3 Years Limited<br>Ceiling |