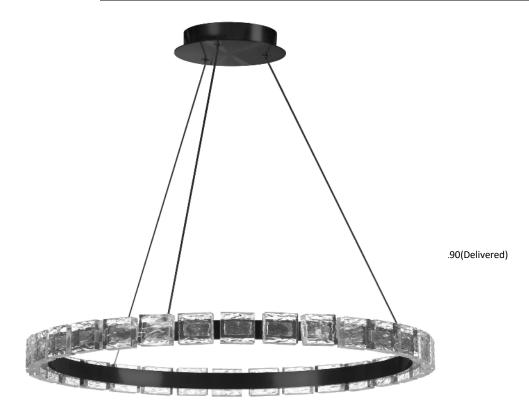

## CMA-2428LEDC-MB - 34W Chandelier, MB w/ Clear Acrylic

## 34W LED Camila Chandelier w/ Clear Acrylic

| Height<br>Width/Length<br>Depth<br>Weight                                                | 2<br>24<br>24<br>12                                           | No. of Bulbs<br>LED Compatible<br>Total Wattage                 | 1<br>Integrated LED<br>34                                                |
|------------------------------------------------------------------------------------------|---------------------------------------------------------------|-----------------------------------------------------------------|--------------------------------------------------------------------------|
| Body Material<br>Finish/Color                                                            | Acrylic<br>Clear                                              | Second Material<br>Second Finish/Color<br>Second Type of Finish | Metal<br>Matte Black<br>Painted                                          |
| Bulb 1 Amount Bulb 1 Base Type Bulb 1 Max Watt. Bulb 1 Included Bulb 1 Lumens Bulb 1 CRI | 1<br>LED<br>34<br>Yes<br>2380(Initial) 1190(Delivered)<br>90+ | Rated For<br>Voltage<br>Approval<br>Warranty<br>Instal Position | Damp Location<br>120V<br>cUL or equivalent<br>3 Years Limited<br>Ceiling |