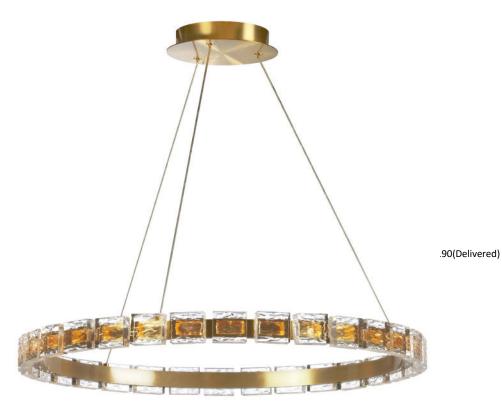

## 34W LED Camila Chandelier w/ Clear Acrylic

| Height<br>Width/Length<br>Depth<br>Weight                                                               | 2<br>24<br>24<br>12                                           | No. of Bulbs<br>LED Compatible<br>Total Wattage                 | 1<br>Integrated LED<br>34                                                |
|---------------------------------------------------------------------------------------------------------|---------------------------------------------------------------|-----------------------------------------------------------------|--------------------------------------------------------------------------|
| Body Material<br>Finish/Color                                                                           | Acrylic<br>Clear                                              | Second Material<br>Second Finish/Color<br>Second Type of Finish | Metal<br>Aged Brass<br>Electroplated                                     |
| Bulb 1 Amount<br>Bulb 1 Base Type<br>Bulb 1 Max Watt.<br>Bulb 1 Included<br>Bulb 1 Lumens<br>Bulb 1 CRI | 1<br>LED<br>34<br>Yes<br>2380(Initial) 1190(Delivered)<br>90+ | Rated For<br>Voltage<br>Approval<br>Warranty<br>Instal Position | Damp Location<br>120V<br>cUL or equivalent<br>3 Years Limited<br>Ceiling |