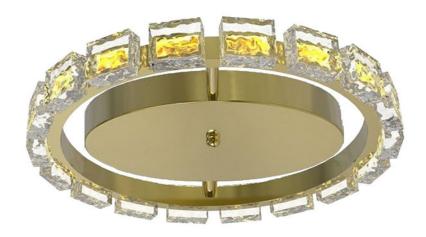

## CMA-1616LEDFH-AGB - 16W Flush Mount, AGB w/ CLR Acrylic

0(delivered)

## 16W Flush Mount Aged Brass with Clear Acrylic

| Height<br>Width/Length<br>Depth<br>Weight                                                | 3<br>16<br>16<br>5                                              | No. of Bulbs<br>LED Compatible<br>Total Wattage                 | 1<br>Integrated LED<br>16                                       |
|------------------------------------------------------------------------------------------|-----------------------------------------------------------------|-----------------------------------------------------------------|-----------------------------------------------------------------|
| Body Material<br>Finish/Color                                                            | Acrylic<br>Clear                                                | Second Material<br>Second Finish/Color<br>Second Type of Finish | Metal<br>Aged Brass<br>Electroplated                            |
| Bulb 1 Amount Bulb 1 Base Type Bulb 1 Max Watt. Bulb 1 Included Bulb 1 Lumens Bulb 1 CRI | 1<br>DC LED<br>16<br>Yes<br>1200(Initial) 550(delivered)<br>90+ | Rated For<br>Voltage<br>Approval<br>Warranty<br>Instal Position | Damp<br>120V<br>cUL or equivalent<br>5 Years Limited<br>Ceiling |