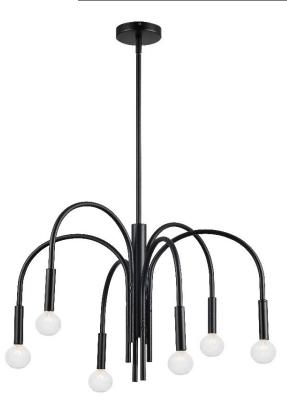

## CLY-246C-MB - 6LT Incan Chandelier, MB

## 6 Light Incandescent Chandelier, Matte Black

| Height<br>Width/Length<br>Depth<br>Weight             | 18<br>24<br>24<br>8       | No. of Bulbs<br>LED Compatible<br>Total Wattage | 6<br>LED Compatible<br>360             |
|-------------------------------------------------------|---------------------------|-------------------------------------------------|----------------------------------------|
| Body Material<br>Finish/Color<br>Type of Finish       | Metal<br>Black<br>Painted |                                                 |                                        |
| Bulb 1 Amount<br>Bulb 1 Base Type<br>Bulb 1 Max Watt. | 6<br>E12<br>60            | Rated For<br>Voltage                            | Damp Location<br>120V                  |
| Bulb 1 Included<br>Bulb 1 Lumens<br>Bulb 1 CRI        | Νο                        | Approval<br>Warranty<br>Instal Position         | cUL or equivalent<br>1 Year<br>Ceiling |