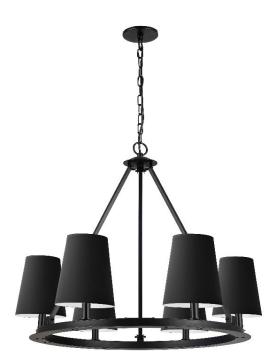

## CLB-306C-MB-797 - 6LT Incandescent Chandelier, MB w/ BK Shades

## 6 Light Incandescent Chandelier Matte Black with Black Shades

| Height<br>Width/Length<br>Depth<br>Weight                                                               | 30.5<br>30<br>30<br>14          | No. of Bulbs<br>LED Compatible<br>Total Wattage                 | 6<br>LED Compatible<br>360                                             |
|---------------------------------------------------------------------------------------------------------|---------------------------------|-----------------------------------------------------------------|------------------------------------------------------------------------|
| Body Material<br>Finish/Color<br>Type of Finish                                                         | Metal<br>Matte Black<br>Painted | Second Material<br>Second Finish/Color                          | Fabric<br>Black                                                        |
| Bulb 1 Amount<br>Bulb 1 Base Type<br>Bulb 1 Max Watt.<br>Bulb 1 Included<br>Bulb 1 Lumens<br>Bulb 1 CRI | 6<br>E12<br>60<br>No            | Rated For<br>Voltage<br>Approval<br>Warranty<br>Instal Position | Dry Location<br>120V<br>cUL or equivalent<br>1 Year Limited<br>Ceiling |