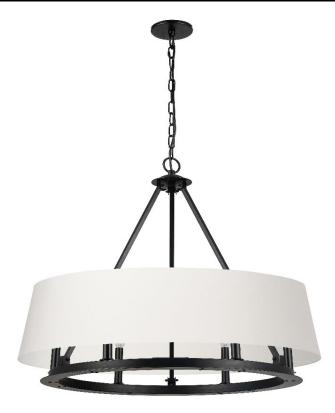

## CLB-296C-MB-790 - 6LT Incandescent Chandelier, MB w/ WH Shades

## 6 Light Incandescent Chandelier Matte Black with White Shades

| Height<br>Width/Length<br>Depth<br>Weight                                                | 30.5<br>29<br>29<br>14          | No. of Bulbs<br>LED Compatible<br>Total Wattage                 | 6<br>LED Compatible<br>360                                             |
|------------------------------------------------------------------------------------------|---------------------------------|-----------------------------------------------------------------|------------------------------------------------------------------------|
| Body Material<br>Finish/Color<br>Type of Finish                                          | Metal<br>Matte Black<br>Painted | Second Material Second Finish/Color                             | Fabric<br>White                                                        |
| Bulb 1 Amount Bulb 1 Base Type Bulb 1 Max Watt. Bulb 1 Included Bulb 1 Lumens Bulb 1 CRI | 6<br>E12<br>60<br>No            | Rated For<br>Voltage<br>Approval<br>Warranty<br>Instal Position | Dry Location<br>120V<br>cUL or equivalent<br>1 Year Limited<br>Ceiling |