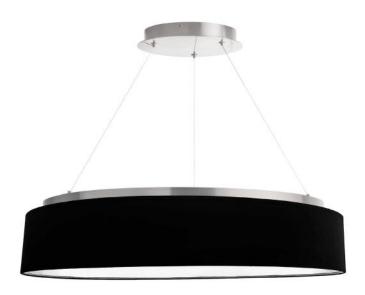

## CIR-2634C-SV-797 - 34W Chandelier, SV w/ BLK Shade

## 34W Chandelier, Silver w/ Black Shade

| Height<br>Width/Length<br>Depth<br>Weight                                                | 6<br>26<br>26<br>5                   | No. of Bulbs<br>LED Compatible<br>Total Wattage                 | 1<br>Integrated LED<br>34                                               |
|------------------------------------------------------------------------------------------|--------------------------------------|-----------------------------------------------------------------|-------------------------------------------------------------------------|
| Body Material<br>Finish/Color<br>Type of Finish                                          | Fabric<br>Black<br>Fabric            | Second Material<br>Second Finish/Color<br>Second Type of Finish | Metal<br>Silver<br>Painted                                              |
| Bulb 1 Amount Bulb 1 Base Type Bulb 1 Max Watt. Bulb 1 Included Bulb 1 Lumens Bulb 1 CRI | 1<br>LED<br>34<br>Yes<br>2550<br>90+ | Rated For<br>Voltage<br>Approval<br>Warranty<br>Instal Position | Dry Location<br>120V<br>cUL or equivalent<br>3 Years Limited<br>Ceiling |