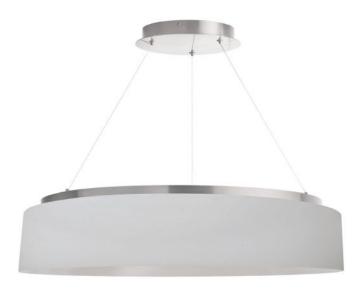

## CIR-2634C-SV-790 - 34W Chandelier, SV w/ WH Shade

## 34W Chandelier, Silver w/ White Shade

| Height<br>Width/Length<br>Depth<br>Weight                                                | 6<br>26<br>26<br>5                   | No. of Bulbs<br>LED Compatible<br>Total Wattage                 | 1<br>Integrated LED<br>34                                               |
|------------------------------------------------------------------------------------------|--------------------------------------|-----------------------------------------------------------------|-------------------------------------------------------------------------|
| Body Material<br>Finish/Color<br>Type of Finish                                          | Fabric<br>White<br>Fabric            | Second Material Second Finish/Color Second Type of Finish       | Metal<br>Silver<br>Painted                                              |
| Bulb 1 Amount Bulb 1 Base Type Bulb 1 Max Watt. Bulb 1 Included Bulb 1 Lumens Bulb 1 CRI | 1<br>LED<br>34<br>Yes<br>2550<br>90+ | Rated For<br>Voltage<br>Approval<br>Warranty<br>Instal Position | Dry Location<br>120V<br>cUL or equivalent<br>3 Years Limited<br>Ceiling |