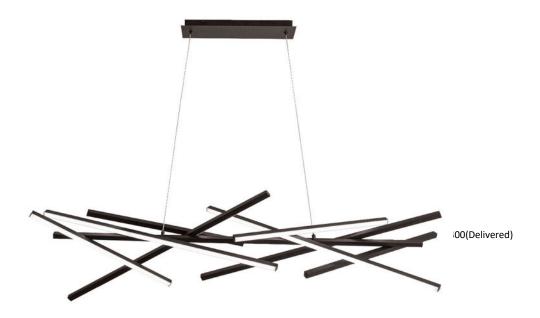

## CAY-5562LEDHC-MB - 70W Horizontal Chandelier, MB

## 70W LED Carly Chandelier Matte Black

| Height<br>Width/Length<br>Depth<br>Weight                                                | 10.75<br>55<br>13.75<br>8                                     | No. of Bulbs<br>LED Compatible<br>Total Wattage                 | 1<br>Integrated LED<br>70                                                |
|------------------------------------------------------------------------------------------|---------------------------------------------------------------|-----------------------------------------------------------------|--------------------------------------------------------------------------|
| Body Material<br>Finish/Color<br>Type of Finish                                          | Metal<br>Matte Black<br>Painted                               | Second Material<br>Second Finish/Color                          | Acrylic<br>White                                                         |
| Bulb 1 Amount Bulb 1 Base Type Bulb 1 Max Watt. Bulb 1 Included Bulb 1 Lumens Bulb 1 CRI | 1<br>LED<br>70<br>Yes<br>6600(Initial) 5400(Delivered)<br>90+ | Rated For<br>Voltage<br>Approval<br>Warranty<br>Instal Position | Damp Location<br>120V<br>cUL or equivalent<br>3 Years Limited<br>Ceiling |