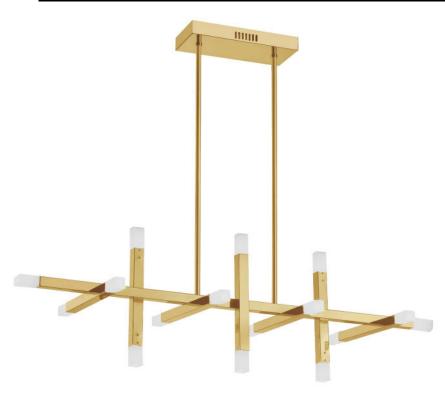

## ACS-4064HC-AGB-FR - 48W Horiz Chandelier, AGB w/ Frosted Acrylic Diff

## 48W Horizontal Chandelier Aged Brass with Frosted Acrylic Diffuser

| Height<br>Width/Length<br>Depth<br>Weight                                                | 13.75<br>40<br>13.75<br>6            | No. of Bulbs<br>LED Compatible<br>Total Wattage                 | 16<br>Integrated LED<br>48                                               |
|------------------------------------------------------------------------------------------|--------------------------------------|-----------------------------------------------------------------|--------------------------------------------------------------------------|
| Body Material<br>Finish/Color<br>Type of Finish                                          | Metal<br>Aged Brass<br>Electroplated | Second Material<br>Second Finish/Color                          | Acrylic<br>Frosted                                                       |
| Bulb 1 Amount Bulb 1 Base Type Bulb 1 Max Watt. Bulb 1 Included Bulb 1 Lumens Bulb 1 CRI | 16<br>LED<br>3<br>Yes<br>3840<br>90+ | Rated For<br>Voltage<br>Approval<br>Warranty<br>Instal Position | Damp Location<br>120V<br>cUL or equivalent<br>3 Years Limited<br>Ceiling |