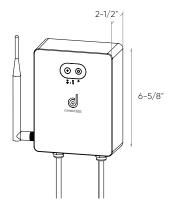

# DCP-TR60

60W low-voltage smart transformer

### Specifications

Constant voltage mode power supply Protection: short circuit / Over voltage Input voltage: 120VAC 60Hz Output voltage: 24V DC Output Power: 60W Maximum recommended load: 80% Operating temperature: -30°C to 45°C Control with the Dals Connect app Integrated Hub Number of supported smart devices per hub: 128 Can be controlled locally (without internet) Works with Dals Connect PRO devices Secure connection Can be used with a voice-controlled assistant Supports Wi-Fi and BLE Mesh protocols 5-year warranty