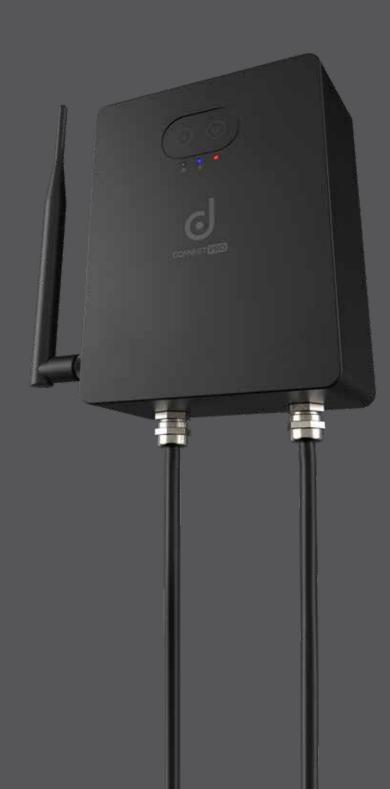

The heart of your connected landscape system. By adding the Core, you unleash the full potential of smart lighting.

Core

# DCP-TR60

60W low-voltage smart transformer

### Specifications

Constant voltage mode power supply Protection: short circuit / Over voltage Input voltage: 120VAC 60Hz Output voltage: 24V DC Output Power: 60W Maximum recommended load: 80% Operating temperature: -30°C to 45°C Control with the Dals Connect app Integrated Hub Number of supported smart devices per hub: 128 Can be controlled locally (without internet) Works with Dals Connect PRO devices Secure connection Can be used with a voice-controlled assistant Supports Wi-Fi and BLE Mesh protocols 5-year warranty