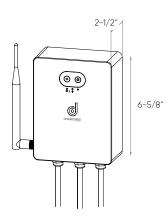

# DCP-TR200

200W low-voltage smart transformer

## Specifications

Constant voltage mode power supply Protection: short circuit / Over voltage Input voltage: 120VAC 60Hz Output voltage: 24V DC Output Power: 2x 100W outputs Maximum recommended load: 80% Operating temperature: -30°C to 45°C Control with the Dals Connect app Integrated Hub Number of supported smart devices per hub: 128 Can be controlled locally (without internet) Works with Dals Connect PRO devices Secure connection Can be used with a voice-controlled assistant Supports Wi-Fi and BLE Mesh protocols 5-year warranty