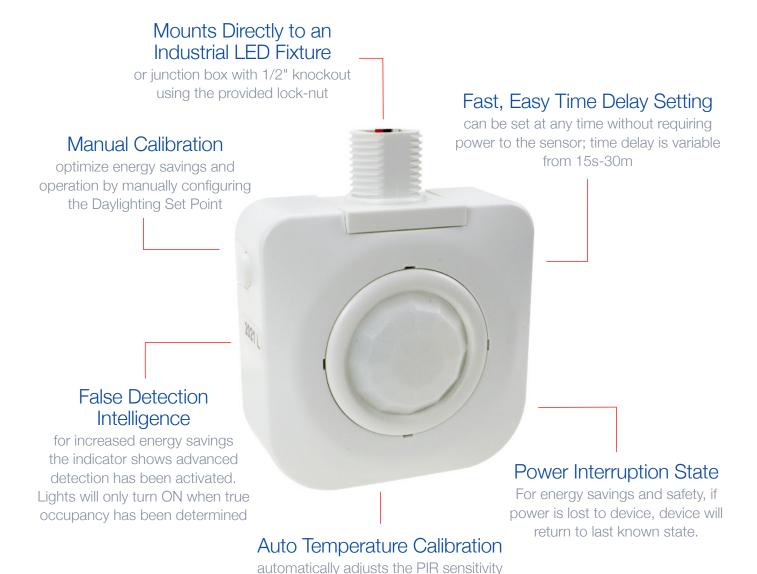

The YM2503A installs directly to an industrial luminaire or junction box. It is a self-contained sensor and relay that turns light fixtures ON or OFF based on occupancy. The YM2503A provides reliable coverage up to 30 ft. mounting heights.

### TIME DELAY ADJUSTMENT

Load will operate within the set time period. It can be adjusted from 15 seconds up to 30 minutes. The left is minimum 15 seconds and the right is maximum 30 minutes. Time should be reduced only in heavy traffic area such as hallways, kitchens, copier rooms, etc. to achieve maximum energy savings.