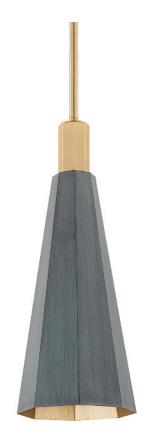

#### F8308-PBR/VER

A modern update on the traditional cone-form pendant, this elevated design features a faceted shade with a unique brushed matte Verde finish or a fresh Soft White finish. The Patina Brass lining gives off a beautiful warm glow.

## **FINISHES**

PATINA BRASS (PBR)

#### **DIMENSIONS**

Height: 19.75"

Width/Diameter: 7.75"

Minimum Height: 26.5"

Maximum Height: 68.5"

Canopy/Backplate: 4.75"

Hanging Type: 1-6" / 2-12" / 1-18" Stems

Product Weight: 6.2lb