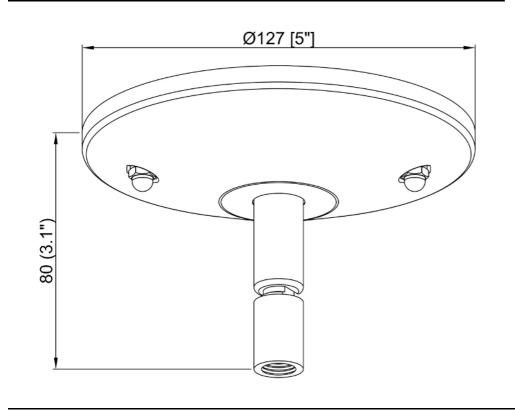

## **Features**

- Replaces canopy included with TA014 Stem Kits to accommodate vaulted ceilings
- Mounting Hardware included
- •Adds approx. 2.5" to stem length (depending on angle)

| SPECIFICATION               |              |  |
|-----------------------------|--------------|--|
| OAH (in.)                   | 1            |  |
| Overall Width (in.)         | 5            |  |
| OA Depth (in.)              | 5            |  |
| Dimmable                    | Yes          |  |
| Voltage                     | 120V AC 60Hz |  |
| Certifications and Listings | ETL Listed   |  |
| Warranty                    | 1 Year       |  |