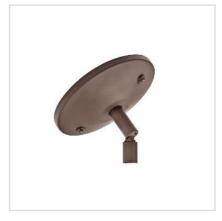

## **Features**

- Replaces canopy included with TA014 Stem Kits to accommodate vaulted ceilings
- Mounting Hardware included
- •Adds approx. 2.5" to stem length (depending on angle)

| SPECIFICATION               |              |  |
|-----------------------------|--------------|--|
| OAH (in.)                   | 1            |  |
| Overall Width (in.)         | 5            |  |
| OA Depth (in.)              | 5            |  |
| Dimmable                    | Yes          |  |
| Voltage                     | 120V AC 60Hz |  |
| Certifications and Listings | ETL Listed   |  |
| Warranty                    | 1 Year       |  |

## Description

Swivel Canopy for Stem Kit in an Oil Rubbed Bronze finish