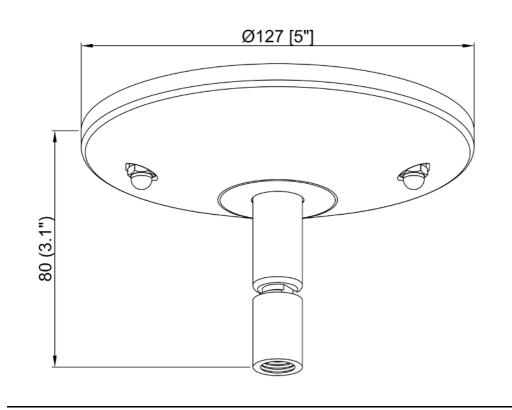

## **Features**

- Replaces canopy included with TA014 Stem Kits to accommodate vaulted ceilings
- Mounting Hardware included
- •Adds approx. 2.5" to stem length (depending on angle)

| SPECIFICATION               |              |  |
|-----------------------------|--------------|--|
| OAH (in.)                   | 1            |  |
| Overall Width (in.)         | 5            |  |
| OA Depth (in.)              | 5            |  |
| Dimmable                    | Yes          |  |
| Voltage                     | 120V AC 60Hz |  |
| Certifications and Listings | ETL Listed   |  |
| Warranty                    | 1 Year       |  |

## Description

Swivel Canopy for Stem Kit in a Brushed Steel finish