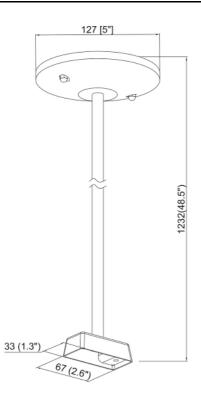

| SPECIFICATION               |              |  |
|-----------------------------|--------------|--|
| OAH (in.)                   | 48           |  |
| Overall Width (in.)         | 5            |  |
| OA Depth (in.)              | 5            |  |
| Dimmable                    | Yes          |  |
| Voltage                     | 120V AC 60Hz |  |
| Certifications and Listings | ETL Listed   |  |
| Warranty                    | 1 Year       |  |