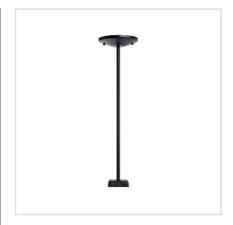

## Stem Kit Track Accessory - 48"

Model No. TA014-48-BLK

| Project Details |  |
|-----------------|--|
| Job Name        |  |
| Location        |  |
| Type/Qty        |  |
| Contact Info    |  |
| Note            |  |

## **Features**

- •Includes Mounting Plate, Canopy, Stem, Bottom bracket with cover, and hardware
- Metal 1/2" o.d. stem outside threaded on each end
- •1 stem per kit (Order at least 2 per track)
- Swivel Canopy available for vaulted ceiling model # TA014-SW-BLK
- •ETL approval ensures both safety and quality

## Description

48" Stem Kit in a Black finish