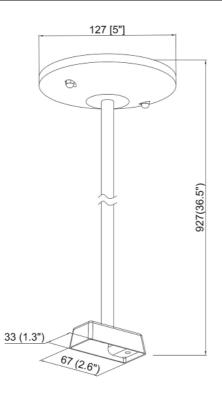

| SPECIFICATION               |              |  |
|-----------------------------|--------------|--|
| OAH (in.)                   | 36           |  |
| Overall Width (in.)         | 5            |  |
| OA Depth (in.)              | 5            |  |
| Dimmable                    | Yes          |  |
| Voltage                     | 120V AC 60Hz |  |
| Certifications and Listings | ETL Listed   |  |
| Warranty                    | 1 Year       |  |