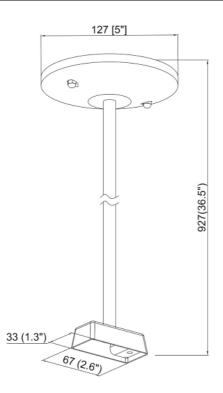

| SPECIFICATION               |              |  |
|-----------------------------|--------------|--|
| OAH (in.)                   | 36           |  |
| Overall Width (in.)         | 5            |  |
| OA Depth (in.)              | 5            |  |
| Dimmable                    | Yes          |  |
| Voltage                     | 120V AC 60Hz |  |
| Certifications and Listings | ETL Listed   |  |
| Warranty                    | 1 Year       |  |