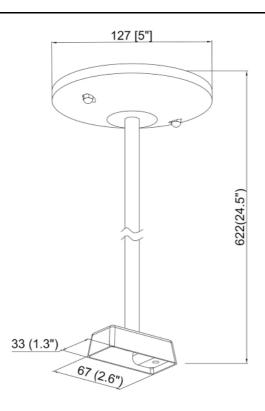

| SPECIFICATION               |              |  |
|-----------------------------|--------------|--|
| OAH (in.)                   | 24           |  |
| Overall Width (in.)         | 5            |  |
| OA Depth (in.)              | 5            |  |
| Voltage                     | 120V AC 60Hz |  |
| Certifications and Listings | ETL Listed   |  |
| Warranty                    | 1 Year       |  |