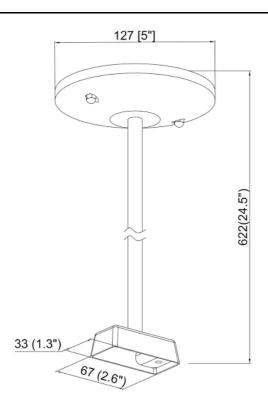

| SPECIFICATION               |              |  |
|-----------------------------|--------------|--|
| OAH (in.)                   | 24           |  |
| Overall Width (in.)         | 5            |  |
| OA Depth (in.)              | 5            |  |
| Voltage                     | 120V AC 60Hz |  |
| Certifications and Listings | ETL Listed   |  |
| Warranty                    | 1 Year       |  |