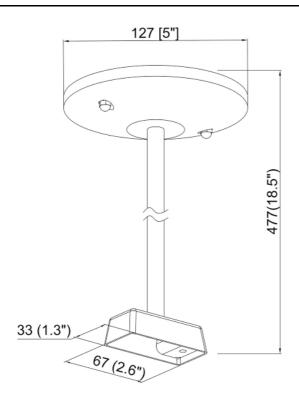

| SPECIFICATION               |              |  |
|-----------------------------|--------------|--|
| OAH (in.)                   | 18           |  |
| Overall Width (in.)         | 5            |  |
| OA Depth (in.)              | 5            |  |
| Dimmable                    | Yes          |  |
| Voltage                     | 120V AC 60Hz |  |
| Certifications and Listings | ETL Listed   |  |
| Warranty                    | 1 Year       |  |