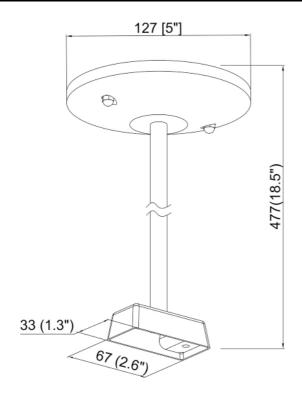

## Stem Kit Track Accessory - 18"

Model No. TA014-18-BST

| Project Details |  |
|-----------------|--|
| Job Name        |  |
| Location        |  |
| Type/Qty        |  |
| Contact Info    |  |
| Note            |  |

| SPECIFICATION               |              |  |
|-----------------------------|--------------|--|
| OAH (in.)                   | 18           |  |
| Overall Width (in.)         | 5            |  |
| OA Depth (in.)              | 5            |  |
| Dimmable                    | Yes          |  |
| Voltage                     | 120V AC 60Hz |  |
| Certifications and Listings | ETL Listed   |  |
| Warranty                    | 1 Year       |  |