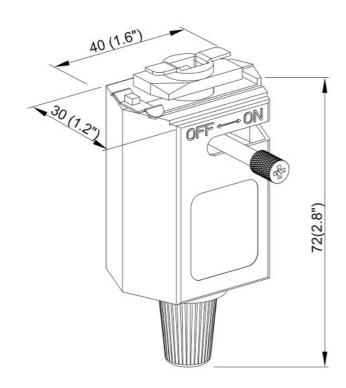

## **Features**

- •Compatible with all Kendal linear Tracks
- •Provides 2-wire + ground connection
- •Works with pendant models IPF730, HPF760
- •ETL approval ensures both safety and quality

| SPECIFICATION               |              |  |
|-----------------------------|--------------|--|
| OAH (in.)                   | 3            |  |
| Overall Width (in.)         | 1.5          |  |
| OA Depth (in.)              | 1.5          |  |
| Dimmable                    | Yes          |  |
| Voltage                     | 120V AC 60Hz |  |
| Certifications and Listings | ETL Listed   |  |
| Warranty                    | 1 Year       |  |