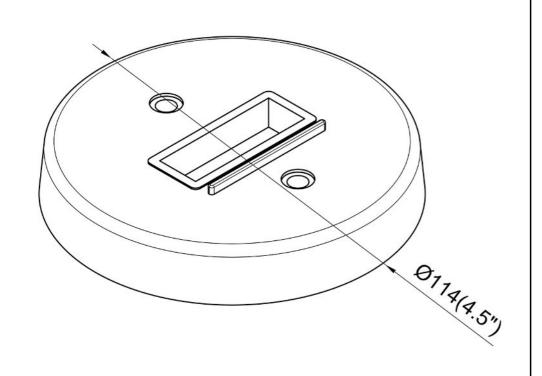

| SPECIFICATION               |              |  |
|-----------------------------|--------------|--|
| OAH (in.)                   | 0.75         |  |
| Overall Width (in.)         | 4.5          |  |
| OA Depth (in.)              | 4.5          |  |
| Dimmable                    | Yes          |  |
| Voltage                     | 120V AC 60Hz |  |
| Certifications and Listings | ETL Listed   |  |
| Warranty                    | 1 Year       |  |