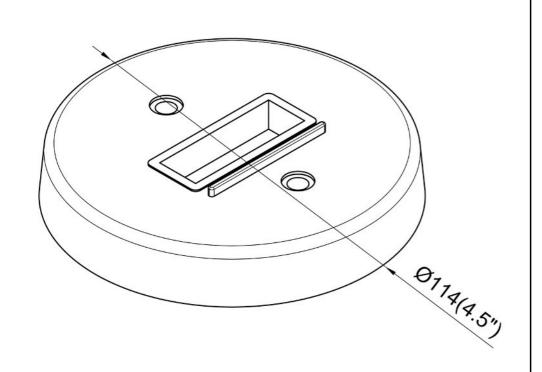

| SPECIFICATION               |              |  |
|-----------------------------|--------------|--|
| OAH (in.)                   | 0.75         |  |
| Overall Width (in.)         | 4.5          |  |
| OA Depth (in.)              | 4.5          |  |
| Dimmable                    | Yes          |  |
| Voltage                     | 120V AC 60Hz |  |
| Certifications and Listings | ETL Listed   |  |
| Warranty                    | 1 Year       |  |