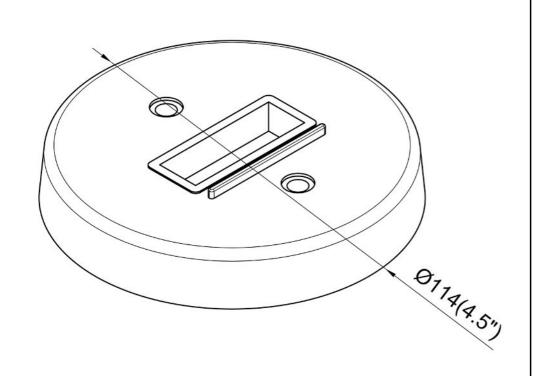

| SPECIFICATION               |              |  |
|-----------------------------|--------------|--|
| OAH (in.)                   | 0.75         |  |
| Overall Width (in.)         | 4.5          |  |
| OA Depth (in.)              | 4.5          |  |
| Dimmable                    | Yes          |  |
| Voltage                     | 120V AC 60Hz |  |
| Certifications and Listings | ETL Listed   |  |
| Warranty                    | 1 Year       |  |