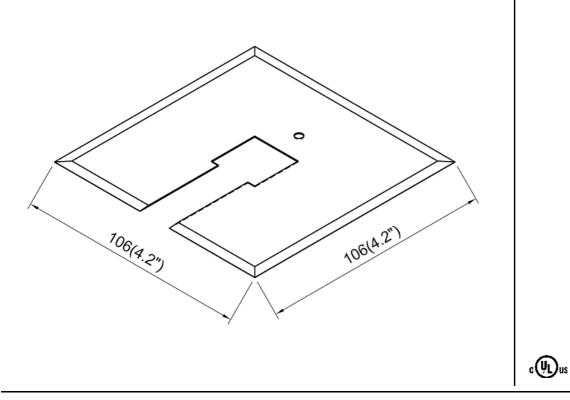

| SPECIFICATION               |              |  |
|-----------------------------|--------------|--|
| OAH (in.)                   | 0.1          |  |
| Overall Width (in.)         | 4.5          |  |
| OA Depth (in.)              | 4.5          |  |
| Dimmable                    | Yes          |  |
| Voltage                     | 120V AC 60Hz |  |
| Certifications and Listings | ETL Listed   |  |
| Warranty                    | 1 Year       |  |

## Description

Box Cover Plate in a White finish

KENDAL Lighting (BC) Inc. #110, 6780 Dennett Place Delta, B.C. V4G 1N4 Ph: (604) 952-5510 · Toll Free: 1-888-306-3267 info@kendallighting.com www.kendallighting.com