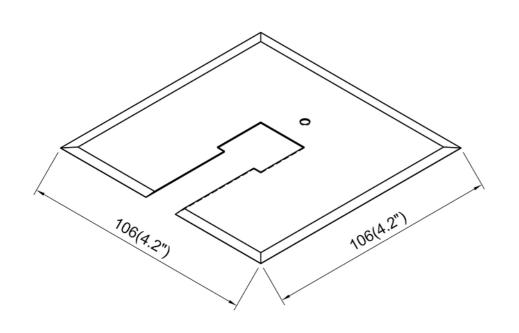

| SPECIFICATION               |              |  |
|-----------------------------|--------------|--|
| OAH (in.)                   | 0.1          |  |
| Overall Width (in.)         | 4.5          |  |
| OA Depth (in.)              | 4.5          |  |
| Dimmable                    | Yes          |  |
| Voltage                     | 120V AC 60Hz |  |
| Certifications and Listings | ETL Listed   |  |
| Warranty                    | 1 Year       |  |