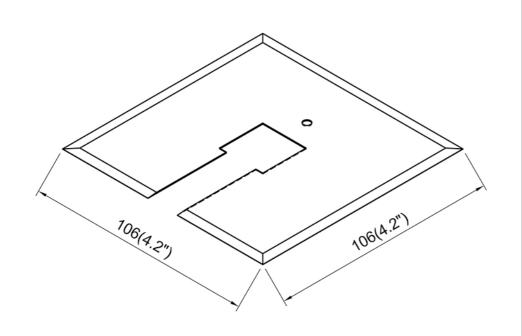

| SPECIFICATION               |              |  |
|-----------------------------|--------------|--|
| OAH (in.)                   | 0.1          |  |
| Overall Width (in.)         | 4.5          |  |
| OA Depth (in.)              | 4.5          |  |
| Dimmable                    | Yes          |  |
| Voltage                     | 120V AC 60Hz |  |
| Certifications and Listings | ETL Listed   |  |
| Warranty                    | 1 Year       |  |