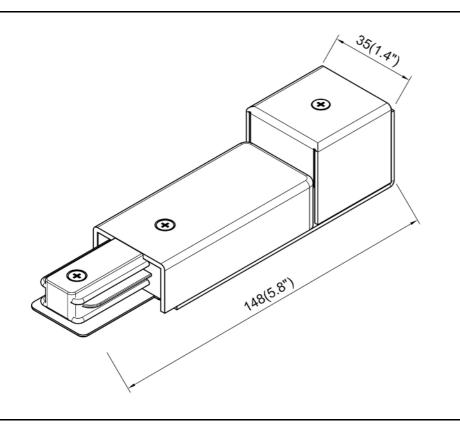

| SPECIFICATION               |              |  |
|-----------------------------|--------------|--|
| OAH (in.)                   | 1.25         |  |
| Overall Width (in.)         | 6            |  |
| OA Depth (in.)              | 1.4          |  |
| Dimmable                    | Yes          |  |
| Voltage                     | 120V AC 60Hz |  |
| Certifications and Listings | ETL Listed   |  |
| Warranty                    | 1 Year       |  |