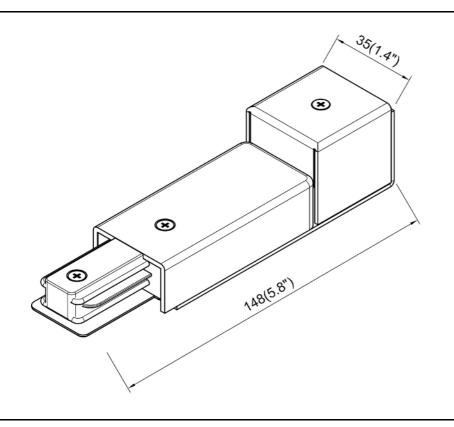

| SPECIFICATION               |              |  |
|-----------------------------|--------------|--|
| OAH (in.)                   | 1.25         |  |
| Overall Width (in.)         | 6            |  |
| OA Depth (in.)              | 1.4          |  |
| Dimmable                    | Yes          |  |
| Voltage                     | 120V AC 60Hz |  |
| Certifications and Listings | ETL Listed   |  |
| Warranty                    | 1 Year       |  |