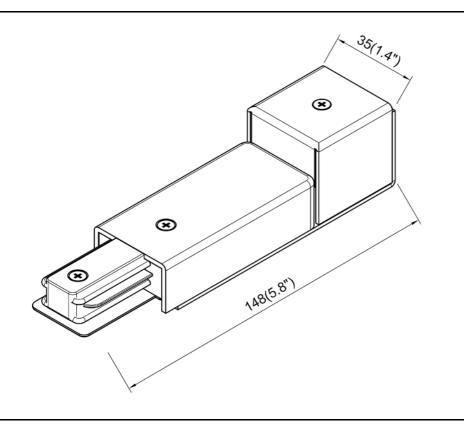

| SPECIFICATION               |              |  |
|-----------------------------|--------------|--|
| OAH (in.)                   | 1.25         |  |
| Overall Width (in.)         | 6            |  |
| OA Depth (in.)              | 1.4          |  |
| Dimmable                    | Yes          |  |
| Voltage                     | 120V AC 60Hz |  |
| Certifications and Listings | ETL Listed   |  |
| Warranty                    | 1 Year       |  |