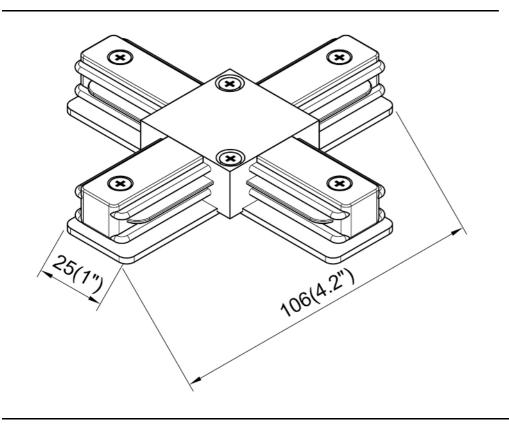

## **Features**

- •"X" joiner connects 4 Lighting Tracks together to form 2 intersecting Track runs
- •Compatible with all Kendal linear Tracks
- •Adds 1 3/8 inches to total length of each Track run once inserted
- •120V / 20 Amp rated
- •ETL approval ensures both safety and quality

| SPECIFICATION               |              |  |
|-----------------------------|--------------|--|
| OAH (in.)                   | 0.75         |  |
| Overall Width (in.)         | 4.3          |  |
| OA Depth (in.)              | 4.3          |  |
| Dimmable                    | Yes          |  |
| Voltage                     | 120V AC 60Hz |  |
| Certifications and Listings | ETL Listed   |  |
| Warranty                    | 1 Year       |  |