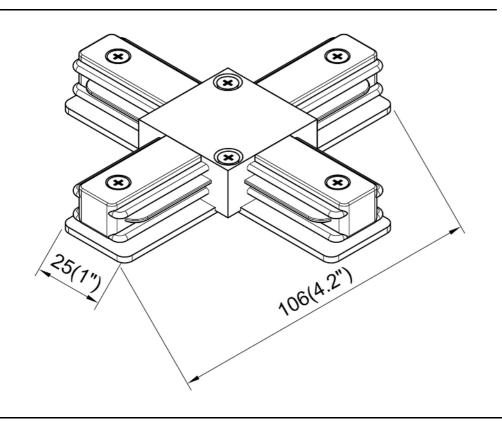

| SPECIFICATION               |              |  |
|-----------------------------|--------------|--|
| OAH (in.)                   | 0.75         |  |
| Overall Width (in.)         | 4.3          |  |
| OA Depth (in.)              | 4.3          |  |
| Dimmable                    | Yes          |  |
| Voltage                     | 120V AC 60Hz |  |
| Certifications and Listings | ETL Listed   |  |
| Warranty                    | 1 Year       |  |