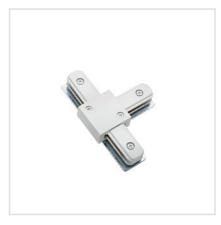

## **Features**

- •"T" joiner connects 3 Tracks together
- •Compatible with all Kendal linear Tracks
- •Adds 1 3/8 inches to total length of each Track run once inserted
- •120V / 20 Amp rated
- •ETL approval ensures both safety and quality

## Description

"T" Connector in a White finish