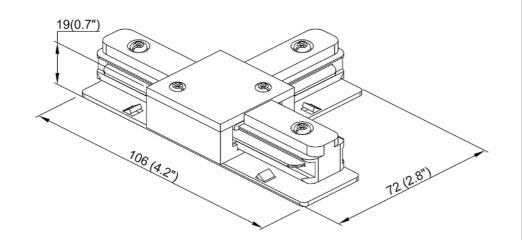

| SPECIFICATION               |              |  |
|-----------------------------|--------------|--|
| OAH (in.)                   | 0.75         |  |
| Overall Width (in.)         | 4.3          |  |
| OA Depth (in.)              | 2.8          |  |
| Dimmable                    | Yes          |  |
| Voltage                     | 120V AC 60Hz |  |
| Certifications and Listings | ETL Listed   |  |
| Warranty                    | 1 Year       |  |