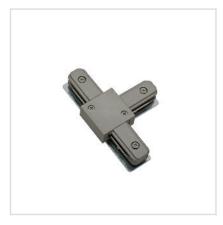

## T Joiner Track Accessory

Model No. TA004-BST

| Project Details |  |  |
|-----------------|--|--|
| Job Name        |  |  |
| Location        |  |  |
| Type/Qty        |  |  |
| Contact Info    |  |  |
| Note            |  |  |

## **Features**

- •"T" joiner connects 3 Tracks together
- •Compatible with all Kendal linear Tracks
- •Adds 1 3/8 inches to total length of each Track run once inserted
- •120V / 20 Amp rated
- Finish compliments both Brushed Steel and Satin Nickel Tracks
- •ETL approval ensures both safety and quality

## Description

"T" Connector in a Brushed Steel finish