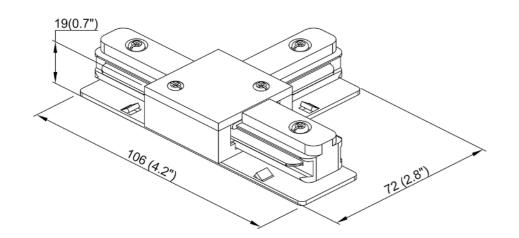

| SPECIFICATION               |              |  |  |
|-----------------------------|--------------|--|--|
| OAH (in.)                   | 0.75         |  |  |
| Overall Width (in.)         | 4.3          |  |  |
| OA Depth (in.)              | 2.8          |  |  |
| Dimmable                    | Yes          |  |  |
| Voltage                     | 120V AC 60Hz |  |  |
| Certifications and Listings | ETL Listed   |  |  |
| Warranty                    | 1 Year       |  |  |